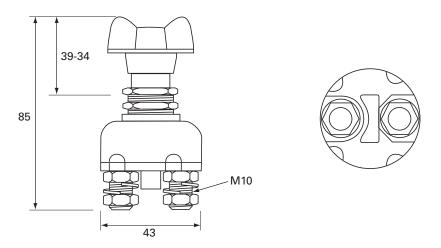

## Technical Drawing (not to scale)

## **Specification**

Type Battery isolator switch

Current rating @ 24vdc 100 amp continuous, 500 amp for 5 seconds

Terminal studs Copper Nuts Brass Weight 220g

Dimensions I 43 x w 46 x h 85mm

The information contained in this document is correct to the best of our knowledge at the time of printing. However, specifications may change at any time without notice.