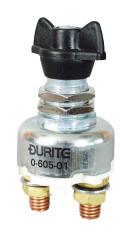

## **Technical Information Sheet**

Part No. 0-605-01

Battery isolator. Rated 100 amp at 24 volts and 500 amps for 5 seconds. M10 studs, requires 19.5mm hole. Replaces SSB106.

## **Specification**

Type Battery isolator switch

Current rating @ 24vdc 100 amp continuous, 500 amp for 5 seconds

Terminal studs Copper Nuts Brass Weight 220g

Dimensions I 43 x w 46 x h 85mm

The information contained in this document is correct to the best of our knowledge at the time of printing. However, specifications may change at any time without notice.